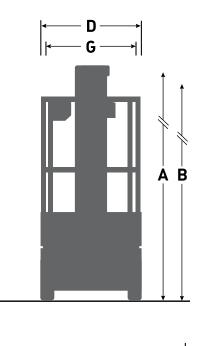

## SJ12/16 VERTICAL MASTS

| Dimensions                                      | SJ12        | SJ16           |
|-------------------------------------------------|-------------|----------------|
| A Work Height                                   | 5.65 m      | 6.75 m         |
| B Raised Platform Height                        | 3.65 m      | 4.75 m         |
| C Lowered Platform Height                       | 0.46 m      | 0.46 m         |
| D Overall Width                                 | 0.78 m      | 0.78 m         |
| E Overall Length                                | 1.40 m      | 1.40 m         |
| F Stowed Height                                 | 1.78 m      | 1.78 m         |
| G Platform Width (Inside Dimension)             | 0.69 m      | 0.69 m         |
| H Platform Length (Inside Dimension)            | 0.86 m      | 0.86 m         |
| Specifications                                  | SJ12        | SJ16           |
| Traversing Platform (Roll Out)                  | 0.41 m      | 0.41 m         |
| Ground Clearance (Pothole Raised)               | 5.3 cm      | 5.3 cm         |
| Ground Clearance (Pothole Deployed)             | 1.3 cm      | 1.3 cm         |
| Wheelbase                                       | 1.07 m      | 1.07 m         |
| Weight                                          | 863 kg      | 980 kg         |
| Gradeability                                    | 30%         | 30%            |
| Turning Radius (Inside)                         | 0           | 0              |
| Turning Radius (Outside)                        | 1.40 m      | 1.40 m         |
| Lift Time (With Rated Load)                     | 14 sec      | 21 sec         |
| Lower time (With Rated Load)                    | 15 sec      | 18 sec         |
| Drive Speed (Stowed)                            | 4.0 km/h    | 4.0 km/h       |
| Drive Speed (Raised)                            | 0.8 km/h    | 0.8 km/h       |
| Maximum Drive Height                            | Full Height | Full Height    |
| Capacity (Overall)                              | 227 kg      | 227 kg         |
| Local Floor Load (With Rated Load)              | 745 kN/m2   | 880 kN/m2      |
| Overall Floor Load (With Rated Load)            | 1,040 kg/m2 | 1,152 kg/m2    |
| Maximum # of Persons at 0 m/s wind rating       | 2           | 1              |
| Maximum # of Persons up to 12.5 m/s wind rating | 1           | 0 / Optional 1 |
| Tyre Type                                       | Solid, N/M  | Solid, N/M     |
| Tyre Size                                       | 12 x 4 x 8  | 12 x 4 x 8     |