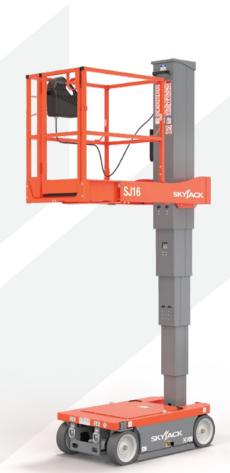

# SJ12/16 VERTICAL MASTS

### STANDARD FEATURES

- Drivable at full height
- Relay based control system
- Standard Skyjack colour coded and numbered wiring
- Shroud style, impact resistant composite control box
- Proportional controls for drive and lift functions
- Tilt alarm (3.0° x 1.5°) with drive and lift cut-out
- Lift up chassis centre cover for easy access
- 24V DC Power with low voltage battery protection
- Universal smart charger
- Variable speed, front two wheel hydraulic drive
- Solid rubber, non-marking tyres
- 30% Gradeability
- Dual SAHR holding brakes
- 0.41 m Traversing platform
- Full height spring hinged entry gate
- Lanyard attachment points
- Wiring for AC outlet at platform
- Pothole protection system
- Forklift points and lift ring / tie downs
- Single point emergency lowering
- Operator horn
- Telematics ready

### **OPTIONS**

- Light duty pipe rack
- Tool tray
- Fluorescent tube carrier
- All motion audible alarm
- Dual flashing lights
- AGM Batteries (140Ah)
- Saloon gate
- Bio oil
- 12.5 m/s Wind rating to 3.65 m (SJ16 only)
- Secondary Guarding Lift Enable (SGLE)
- ELEVATE telematics
- ELEVATE Battery Management System (BMS)\*