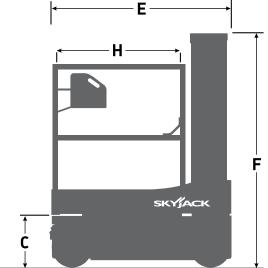

## SJ12/16 VERTICAL MASTS

| Dimensions                                      | SJ12        | SJ16           |
|-------------------------------------------------|-------------|----------------|
| A Work Height                                   | 5.65 m      | 6.75 m         |
| B Raised Platform Height                        | 3.65 m      | 4.75 m         |
| C Lowered Platform Height                       | 0.46 m      | 0.46 m         |
| D Overall Width                                 | 0.78 m      | 0.78 m         |
| E Overall Length                                | 1.40 m      | 1.40 m         |
| F Stowed Height                                 | 1.78 m      | 1.78 m         |
| G Platform Width (Inside Dimension)             | 0.69 m      | 0.69 m         |
| H Platform Length (Inside Dimension)            | 0.86 m      | 0.86 m         |
| Specifications                                  | SJ12        | SJ16           |
| Traversing Platform (Roll Out)                  | 0.41 m      | 0.41 m         |
| Ground Clearance (Pothole Raised)               | 5.3 cm      | 5.3 cm         |
| Ground Clearance (Pothole Deployed)             | 1.3 cm      | 1.3 cm         |
| Wheelbase                                       | 1.07 m      | 1.07 m         |
| Weight                                          | 863 kg      | 980 kg         |
| Gradeability                                    | 30%         | 30%            |
| Turning Radius (Inside)                         | 0           | 0              |
| Turning Radius (Outside)                        | 1.40 m      | 1.40 m         |
| Lift Time (With Rated Load)                     | 14 sec      | 21 sec         |
| Lower time (With Rated Load)                    | 15 sec      | 18 sec         |
| Drive Speed (Stowed)                            | 4.0 km/h    | 4.0 km/h       |
| Drive Speed (Raised)                            | 0.8 km/h    | 0.8 km/h       |
| Maximum Drive Height                            | Full Height | Full Height    |
| Capacity (Overall)                              | 227 kg      | 227 kg         |
| Local Floor Load (With Rated Load)              | 745 kN/m2   | 880 kN/m2      |
| Overall Floor Load (With Rated Load)            | 1,040 kg/m2 | 1,152 kg/m2    |
| Maximum # of Persons at 0 m/s wind rating       | 2           | 1              |
| Maximum # of Persons up to 12.5 m/s wind rating | 1           | 0 / Optional 1 |
| Tyre Type                                       | Solid, N/M  | Solid, N/M     |
| Tyre Size                                       | 12 x 4 x 8  | 12 x 4 x 8     |