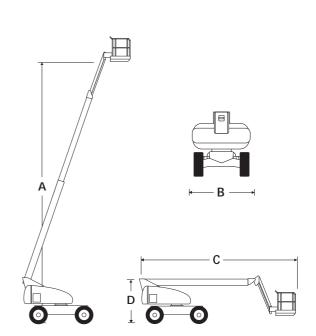

### **TELESCOPIC BOOM LIFT**

| DIMENSIONS                 | T40RT        | T46JRT       |
|----------------------------|--------------|--------------|
| Max. working height        | 14.2m        | 16.0m        |
| Max. platform height (A)   | 12.2m        | 14.0m        |
| Max. working outreach      | 10.1m        | 12.2m        |
| Platform size              | 2.44m x 1.0m | 2.44m x 1.0m |
| Overall width (B)          | 2.44m        | 2.44m        |
| Stowed length (C)          | 7.57m        | 8.6m         |
| Stowed height ( <b>D</b> ) | 2.4m         | 2.4m         |
| Wheelbase                  | 2.44m        | 2.44m        |
| Ground clearance           | 360mm        | 360mm        |