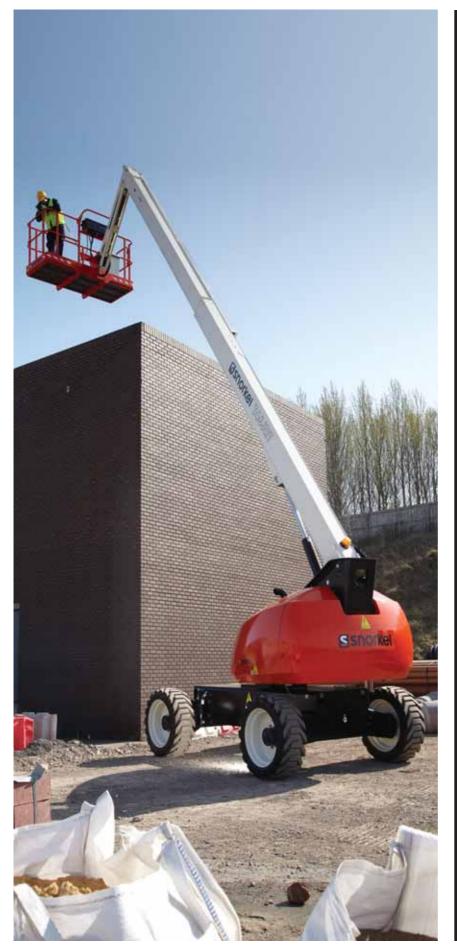

## T40RT/T46JRT TELESCOPIC BOOM LIFT

- Mid-size diesel telescopic boom lifts
- Available with and without a jib boom
- Oscillating axle and 4 wheel drive for excellent rough terrain performance
- Simple to operate and maintain
- Ideal for construction and industrial applications

# T40RT/T46JRT