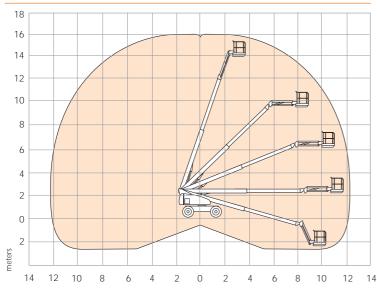

64/64 sec |  |
| Gradeability                | 45%                                 | 40%       |  |
| Inside turning radius       | 1.37m                               | 1.37m     |  |
| Outside turning radius      | 4.57m                               | 4.57m     |  |
| Tyres                       | 355/55 D625 high grip, poly-filled  |           |  |
| Controls                    | proportional drive, raise and slew  |           |  |
| Drive system                | 4 wheel drive with oscillating axle |           |  |

#### POWER

| Power source         | Kubota V1505T diesel 44.2Hp |        |  |
|----------------------|-----------------------------|--------|--|
| Auxillary power unit | 12V DC                      | 12V DC |  |

#### WEIGHT

Gross weight

6,486kg

#### WORKING ENVELOPE





#### STANDARD FEATURES

- 4 wheel drive
- Oscillating axle
- Swing-out engine tray •
- Tilt alarm and cut-out .
- Horn •
- Power line to platform (no sockets) .
- Hour meter •
- DC emergency operation
- Three entry cage •
- Flashing amber beacon •
- CE approved •

#### **OPTIONS**

7,030kg

- Special paint colours
- 1.82m x 0.99m cage
- Platform work lights •
- Hydraulic generator •
- Compressed airline to platform •
- Steel cowling covers •
- Cold weather package •
- Extreme cold weather package •
- 12k generator package •
- 12k generator/welder package



e: sales@snorkellifts.com

Specifications subject to change without notice. Photos and diagrams in this brochure are for promotional purposes only. Refer to appropriate Snorkel operators manual for detailed instructions on the prope